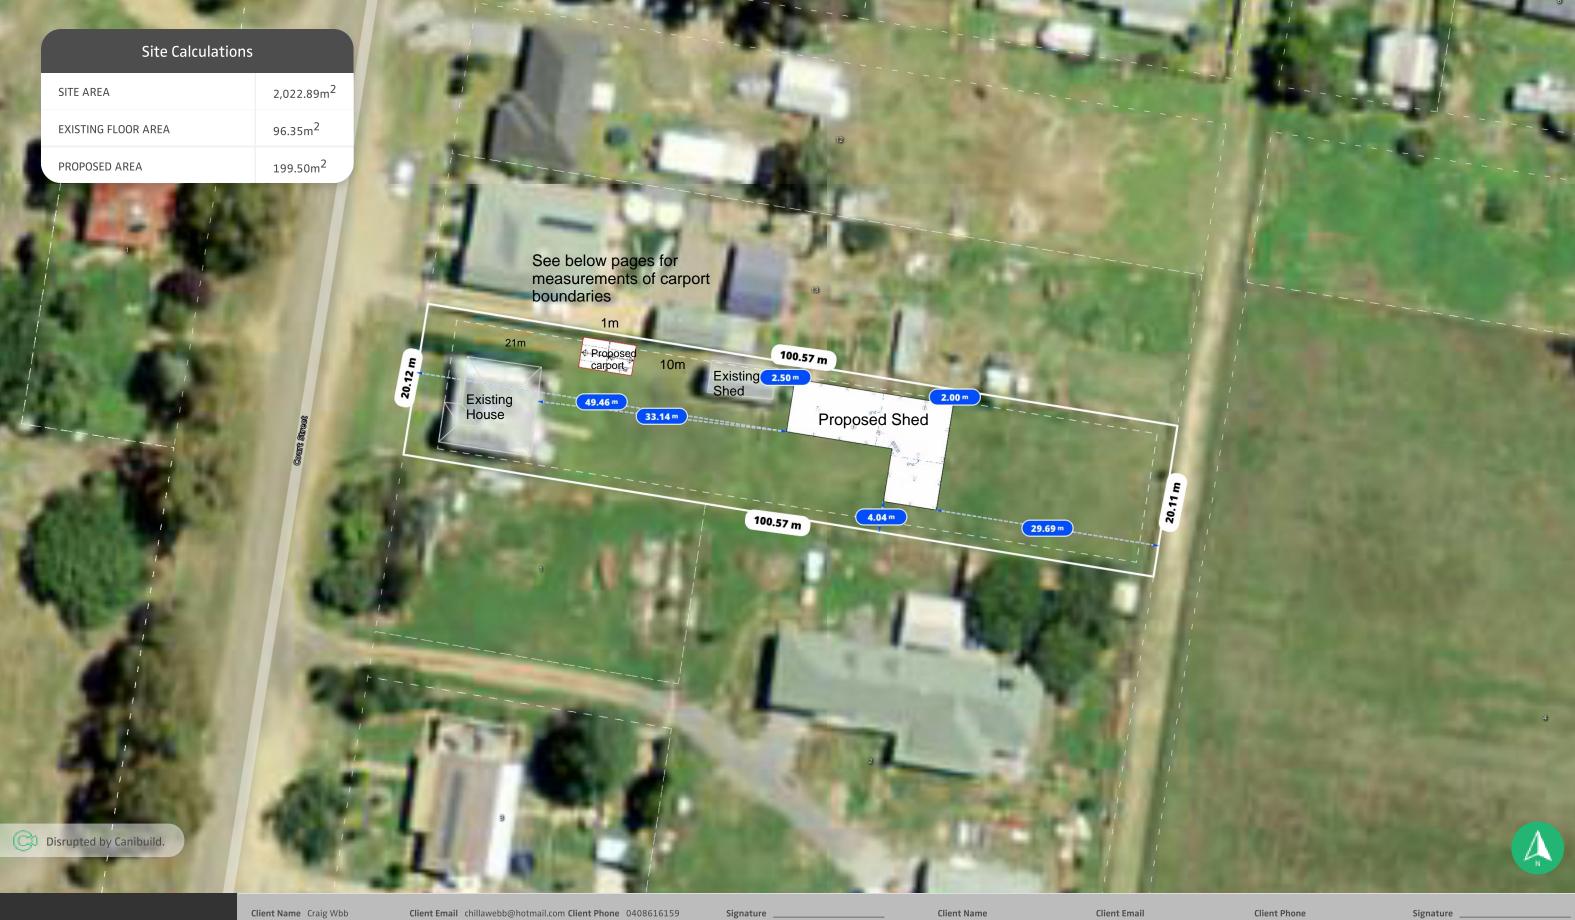

| ALL | DIME | NSIONS | ARE IN | I METRES. | DO NOT | SCALE | FROM | PLANS. |
|-----|------|--------|--------|-----------|--------|-------|------|--------|
|     |      |        |        |           |        |       |      |        |

| Sales Person Julie Downs<br>Phone<br>julied@masteel.com.au                         | SHEET NAME Site Plan   |  |
|------------------------------------------------------------------------------------|------------------------|--|
| PROPERTY DETAILS  94 Court St, Boorowa, NSW 2586, Australia Lot/DP: 14/12/DP758139 | DESIGN NAME: Webb Shed |  |

| HEET NAME    | JOB NO:   |            |  |
|--------------|-----------|------------|--|
| ite Plan     | 291638    |            |  |
|              |           |            |  |
| DESIGN NAME: | SHEET NO: |            |  |
| Webb Shed    | 1         |            |  |
|              |           |            |  |
| CALE:        | REV NO:   | DATE:      |  |
| L:500 @A3    | 1         | 30/03/2022 |  |
|              |           |            |  |